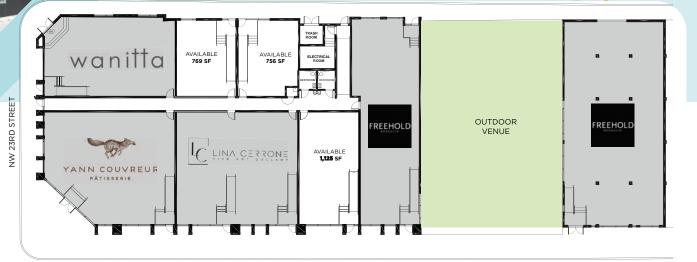

### 2235 - 42 NORTHWEST 2ND AVENUE

NW1PLACE

Available Bays: (Dry Use Only): NW 2 AVENUE

Suite 1: 756 SF (2234) Suite 2: 769 SF (2242) Suite 3: 1,125 SF (2237)

For more information contact:

2234