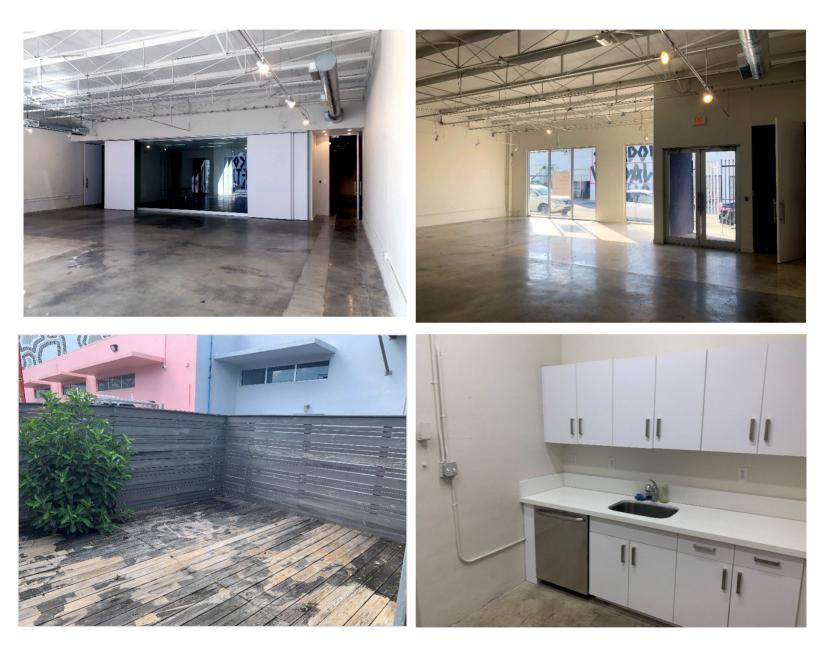

## **Property Highlights**

- 30' of new impact storefront
- · New mechanical systems
- · Polished concrete floors
- Two, ADA-compliant restrooms
- · Employee breakroom with kitchenette
- · Small outdoor area