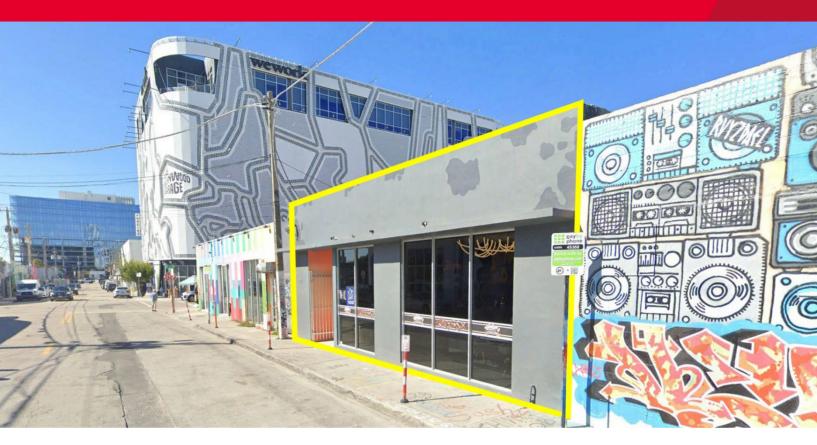

## RETAIL FOR LEASE 285 NW 26 Street WYNWOOD, FL

## 3,658 SF Move-in Ready Retail Space on One of Wynwood's Busiest Corridors

Cushman & Wakefield and Goldman Properties are pleased to present this exceptional opportunity to lease a move-in ready retail bay along one of Wynwood's busiest retail corridors. Immediate co-tenancy with Zak the Baker and Tacombi; and in a position immediately across the street from the exit of the Wynwood Walls. Nearby tenants also include Billionaire Boy's Club, Walt Grace Vintage Cars and Guitars and Pastis.