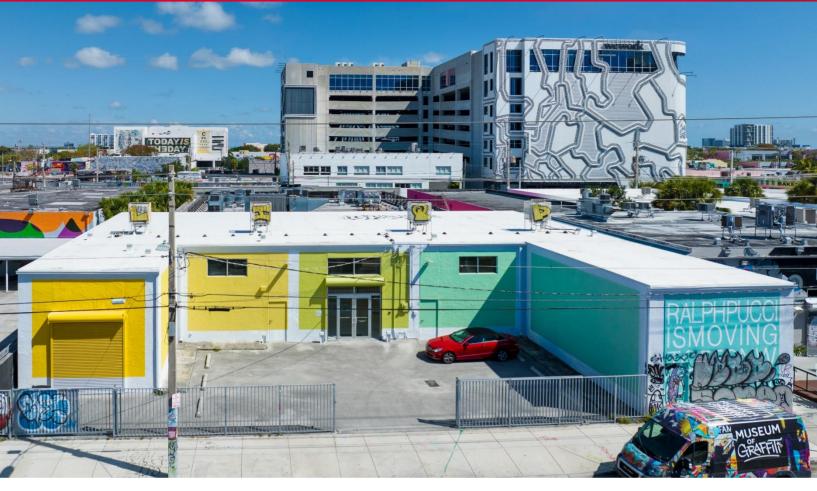

### I I → I → I → I

**OFFICE/SHOWROOM SPACE** 

343 NW 25 STREET

## 6,550 SF FOR LEASE SHORT TERM OPPORTUNITY WITH PARKING

Second generation showroom space in the middle of the Wynwood Arts District. Suitable for office use with on-site parking.

Northwest 25<sup>th</sup> Street is an established retail corridor and home to many of the neighborhood's most recognized food and beverage destinations including KYU, Salt & Straw, The Taco Stand and Uchi. Later this year, The Moxy, a boutique, 120-room hotel will open just steps away at NW 3 Avenue.

### GOLDMAN PROPERTIES

343 NW 25 STREET

# 6,550 SF FOR LEASE SHORT TERM OPPORTUNITY WITH PARKING