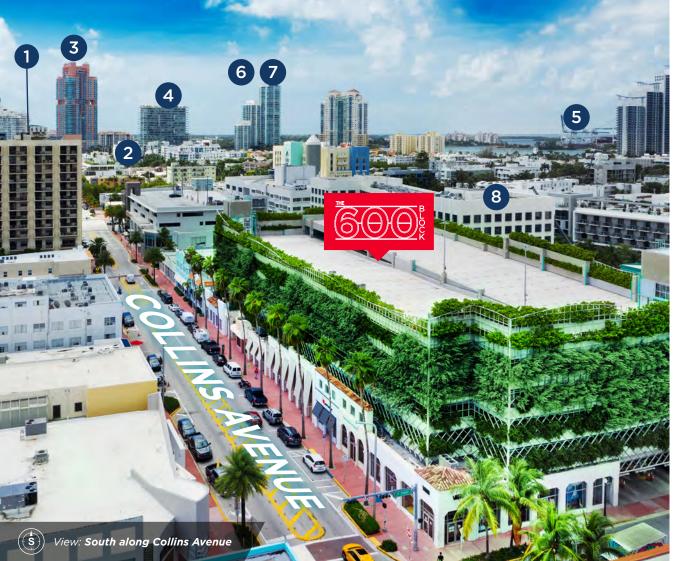

South of Fifth, or SoFi is it is referred to by the locals, is home to numerous luxury condominiums and world-renowned South Pointe Park.

1. South Pointe Park / 2. Joe's Stone Crab / 3. Portofino / 4. Apoge 5. Port of Miami / 6. Murano Grande / 7. Murano Portofino / 8. Good Times Hotel