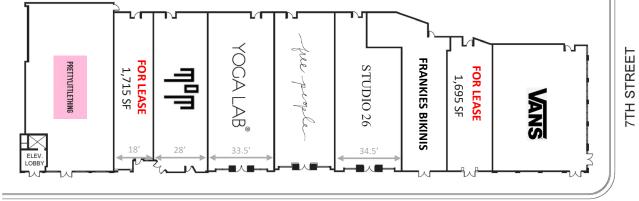

## **AVAILABILITY**

638: 1,715 SF / Retail or Restaurant

668: 1,695 SF / Retail

## **PROPERTY HIGHLIGHTS**

- On-site parking garage (650 spaces) with tenant parking privileges
- Functional second generation retail bays
- Immediate occupancy for long-term or pop-up use
- 1 block from Lummus Park voted one of the best beaches in the U.S.
- Nearby co-tenancy includes Snipes, MedMen, Shoe Palace, Armani Exchange, Adidas and Walgreens